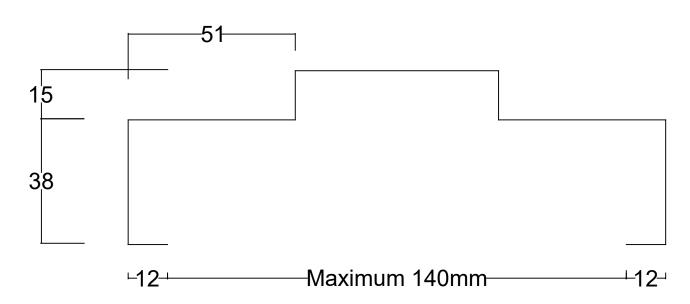

TAYLORS DOOR AND FRAMES PROFILE ID: NRM140BISF

Material: 1.1mm Zinc Anneal

Hinge Type/Qty: 3 Screw Fixed Hinge Preparations

Strike: Universal Strike

Assembly: Fully Welded Dressed and Primed

Fixing Method: Strap Fixing

Nominal Door Thickness: 45mm

Frames for plaster walls may require confirmation by our sales staff of your overall wall thickness and wall cross section following receipt of your order.