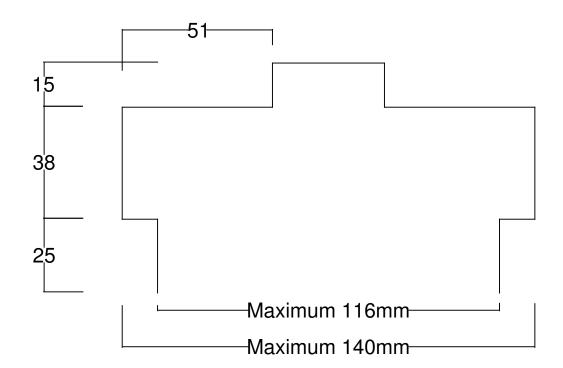

TAYLORS DOOR AND FRAMES PROFILE ID: NRM140BIPF

Hinge Type/Qty: 3 Screw Fixed Hinge Preparations
Strike: Universal Strike

Assembly: Fully Welded Dressed and Primed
Fixing Method: Partition Fins
Nominal Door Thickness: 45mm