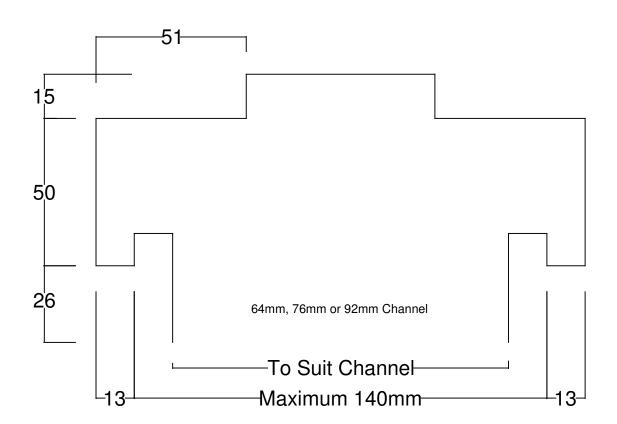

TAYLORS DOOR AND FRAMES PROFILE ID: NRM140BING

Material: 1.1mm Zinc Anneal

Hinge Type/Qty: 3 Screw Fixed Hinge Preparations

Strike: Universal Strike

Assembly: Fully Welded Dressed and Primed

Fixing Method: Partition Fins

Nominal Door Thickness: 45mm

Frames for plaster walls may require confirmation by our sales staff of your overall wall thickness and wall cross section following receipt of your order.