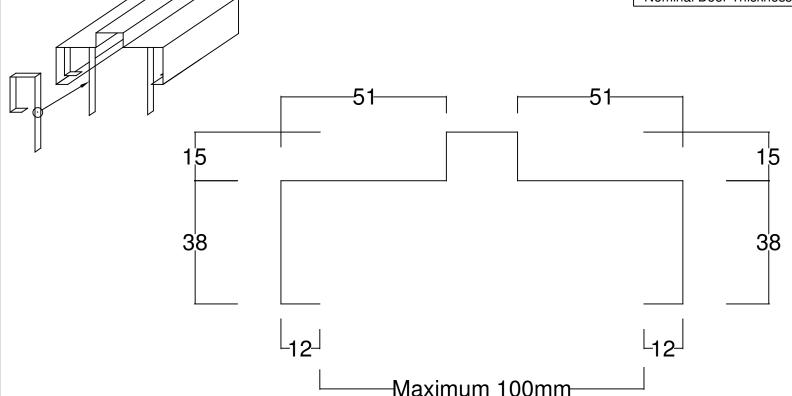

TAYLORS DOOR AND FRAMES PROFILE ID: NRM100BISC

Hinge Type/Qty: 3 Screw Fixed Hinge Preparations
Strike: Universal Strike

Assembly: Fully Welded Dressed and Primed
Fixing Method: Stud Clips
Nominal Door Thickness: 45mm