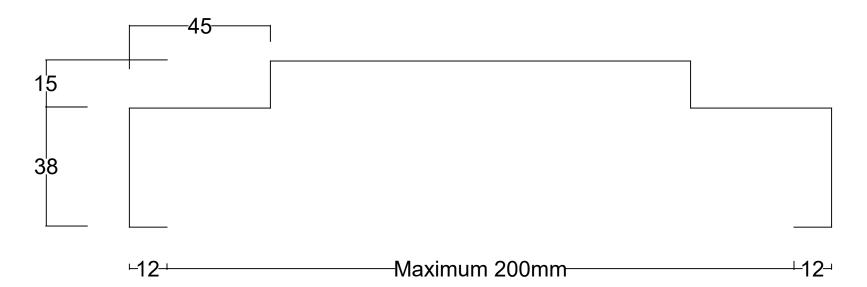

TAYLORS DOOR AND FRAMES PROFILE ID: NR4-200BISF

Material: 1.1mm Zinc Anneal

Hinge Type/Qty: 3 Screw Fixed Hinge Preparations

Strike: Universal Strike

Assembly: Fully Welded Dressed and Primed

Fixing Method: Strap Fixing

Nominal Door Thickness: 40mm

Frames for plaster walls may require confirmation by our sales staff of your overall wall thickness and wall cross section following receipt of your order.

| <b>Taylors Doors</b> | & | Frames | Pty | Ltd |
|----------------------|---|--------|-----|-----|
|----------------------|---|--------|-----|-----|