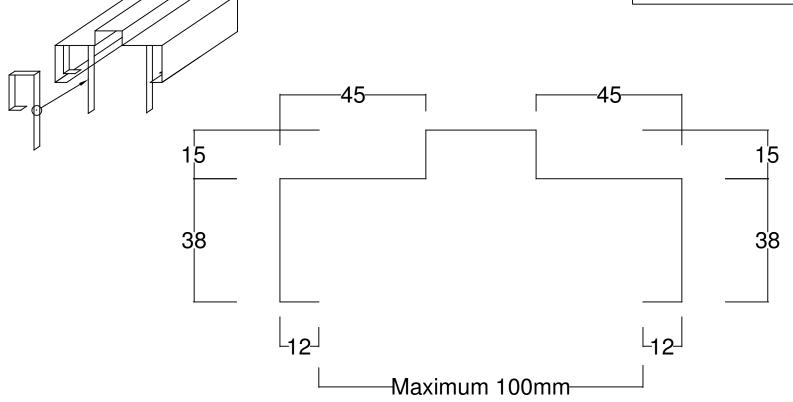

TAYLORS DOOR AND FRAMES PROFILE ID: NR4-100BISC

Hinge Type/Qty: 3 Screw Fixed Hinge Preparations
Strike: Universal Strike

Assembly: Fully Welded Dressed and Primed
Fixing Method: Stud Clips
Nominal Door Thickness: 40mm