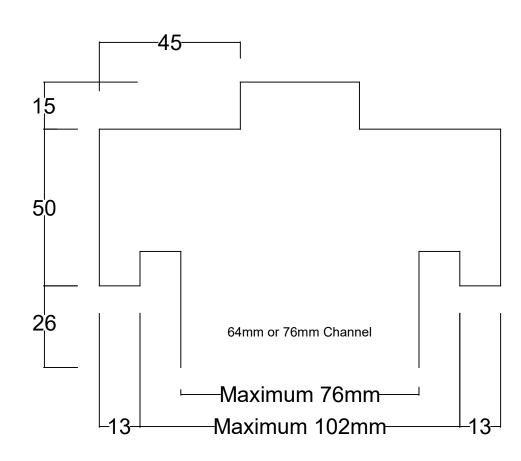

TAYLORS DOOR AND FRAMES PROFILE ID: NR4-100BING

Material: 1.1mm Zinc Anneal

Hinge Type/Qty: 3 Screw Fixed Hinge Preparations

Strike: Universal Strike

Assembly: Fully Welded Dressed and Primed

Fixing Method: Partition Fins

Nominal Door Thickness: 40mm

Frames for plaster walls may require confirmation by our sales staff of your overall wall thickness and wall cross section following receipt of your order.