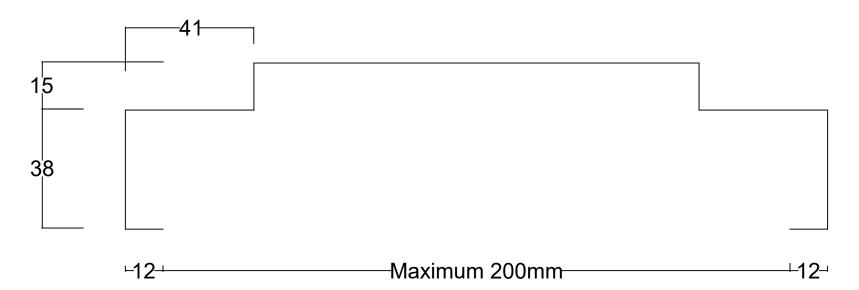

TAYLORS DOOR AND FRAMES PROFILE ID: NR200BISF

Material: 1.1mm Zinc Anneal

Hinge Type/Qty: 3 Screw Fixed Hinge Preparations

Strike: Universal Strike

Assembly: Fully Welded Dressed and Primed

Fixing Method: Strap Fixing

Nominal Door Thickness: 35mm

Frames for plaster walls may require confirmation by our sales staff of your overall wall thickness and wall cross section following receipt of your order.

| Taylors Doors & Frames Pty Ltd                           | General Notes:          | Drawn By: Peter Mole         | Sheet:      |
|----------------------------------------------------------|-------------------------|------------------------------|-------------|
| 20 Orchard Road  Brookvale NSW 2100                      |                         | Date: 3rd December 2014      | 1 of 1      |
| Ph: + 61 2 9905 1222<br>Email: admin@taylorsdoors.com.au | www.taylorsdoors.com.au | Drawing ID: NR200BISFProfile | Revision: B |