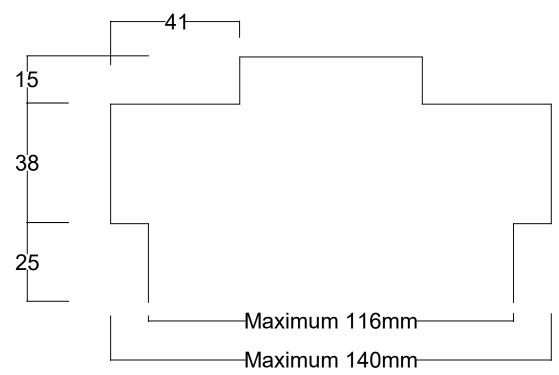

TAYLORS DOOR AND FRAMES PROFILE ID: NR140BIPF

Material: 1.1mm Zinc Anneal

Hinge Type/Qty: 3 Screw Fixed Hinge Preparations

Strike: Universal Strike

Assembly: Fully Welded Dressed and Primed

Fixing Method: Partition Fins

Nominal Door Thickness: 35mm

Frames for plaster walls may require confirmation by our sales staff of your overall wall thickness and wall cross section following receipt of your order.

| Tayl         | ors D        | oors | & | Frame | s Pty | Ltd |
|--------------|--------------|------|---|-------|-------|-----|
| MANANAY toyl | oredoore com | 211  |   |       |       |     |