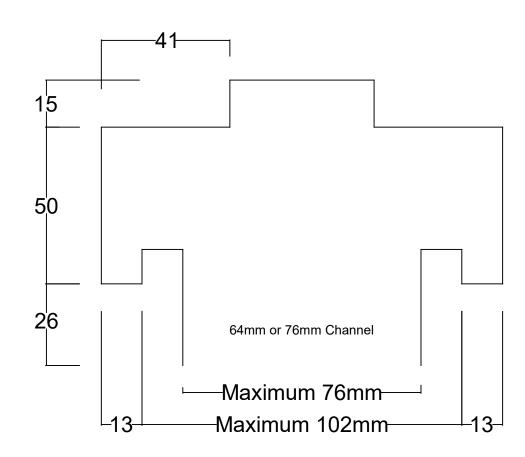

TAYLORS DOOR AND FRAMES PROFILE ID: NR100BING

Material: 1.1mm Zinc Anneal

Hinge Type/Qty: 3 Screw Fixed Hinge Preparations

Strike: Universal Strike

Assembly: Fully Welded Dressed and Primed

Fixing Method: Partition Fins

Nominal Door Thickness: 35mm

Frames for plaster walls may require confirmation by our sales staff of your overall wall thickness and wall cross section following receipt of your order.