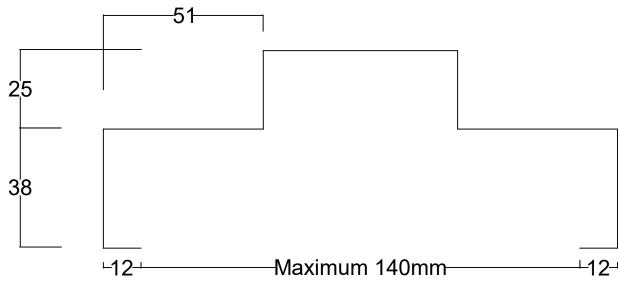

TAYLORS DOOR AND FRAMES PROFILE ID: FRM140BISF

Material: 1.4mm Zinc Anneal

Hinge Type/Qty: 3 Screw Fixed Hinge Preparations

Strike: Universal Strike

Assembly: Fully Welded Dressed and Primed

Fixing Method: Strap Fixing

Nominal Door Thickness: 47mm

Frames for plaster walls may require confirmation by our sales staff of your overall wall thickness and wall cross section following receipt of your order.

| Taylors Doors & Frames Pty Ltd                           | General Notes:          | Drawn By: Peter Mole          | Sheet:      |
|----------------------------------------------------------|-------------------------|-------------------------------|-------------|
| 20 Orchard Road<br>Brookvale NSW 2100                    |                         | Date: 3rd December 2014       | 1 of 1      |
| Ph: + 61 2 9905 1222<br>Email: admin@taylorsdoors.com.au | www.taylorsdoors.com.au | Drawing ID: FRM140BISFProfile | Revision: B |