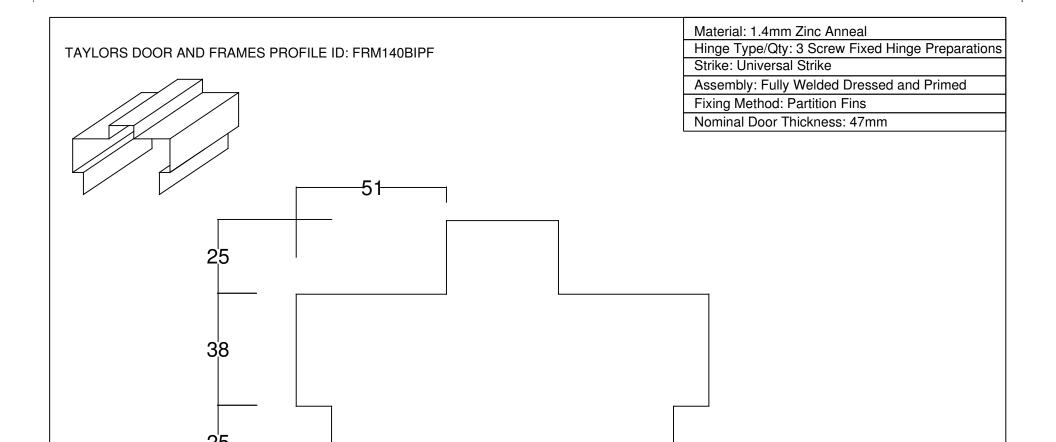

Frames for plaster walls may require confirmation by our sales staff of your overall wall thickness and wall cross section following receipt of your order.

-Maximum 116mm-

-Maximum 140mm-

| Taylors Doors & Frames Pty Ltd                           | General Notes:          | Drawn By: Peter Mole          | Sheet:      |
|----------------------------------------------------------|-------------------------|-------------------------------|-------------|
| 20 Orchard Road<br>Brookvale NSW 2100                    |                         | Date: 20th October 2014       | 1 of 1      |
| Ph: + 61 2 9905 1222<br>Email: admin@taylorsdoors.com.au | www.taylorsdoors.com.au | Drawing ID: FRM140BIPFProfile | Revision: A |