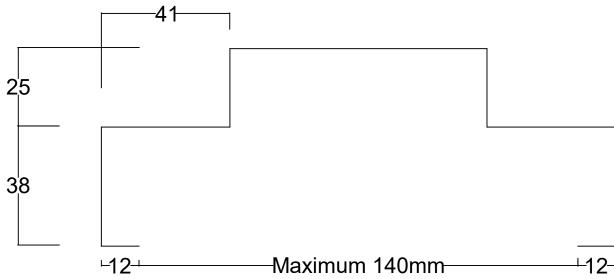

TAYLORS DOOR AND FRAMES PROFILE ID: FR140BISF

Material: 1.1mm Zinc Anneal

Hinge Type/Qty: 3 Screw Fixed Hinge Preparations

Strike: Universal Strike

Assembly: Fully Welded Dressed and Primed

Fixing Method: Strap Fixing

Nominal Door Thickness: 37mm

Frames for plaster walls may require confirmation by our sales staff of your overall wall thickness and wall cross section following receipt of your order.

| Taylors   | Doors | & Frames | Pty Ltd |
|-----------|-------|----------|---------|
| 20 0 1 15 |       |          |         |