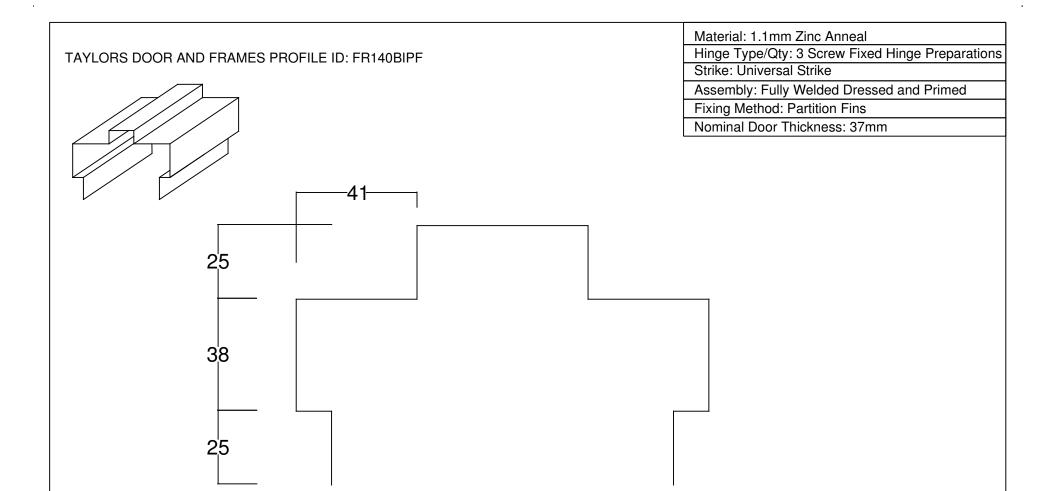

Frames for plaster walls may require confirmation by our sales staff of your overall wall thickness and wall cross section following receipt of your order.

-Maximum 116mm-

-Maximum 140mm-

| Taylors Doors & Frames Pty Ltd                           | General Notes:          | Drawn By: Peter Mole         | Sheet:      |
|----------------------------------------------------------|-------------------------|------------------------------|-------------|
| 20 Orchard Road<br>Brookvale NSW 2100                    |                         | Date: 20th October 2014      | 1 of 1      |
| Ph: + 61 2 9905 1222<br>Email: admin@taylorsdoors.com.au | www.taylorsdoors.com.au | Drawing ID: FR140BIPFProfile | Revision: A |