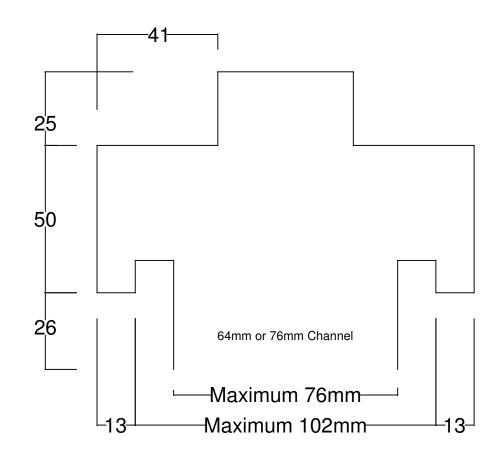

TAYLORS DOOR AND FRAMES PROFILE ID: FR100BING

Material: 1.1mm Zinc Anneal

Hinge Type/Qty: 3 Screw Fixed Hinge Preparations

Strike: Universal Strike

Assembly: Fully Welded Dressed and Primed

Fixing Method: Partition Fins

Nominal Door Thickness: 37mm

Frames for plaster walls may require confirmation by our sales staff of your overall wall thickness and wall cross section following receipt of your order.